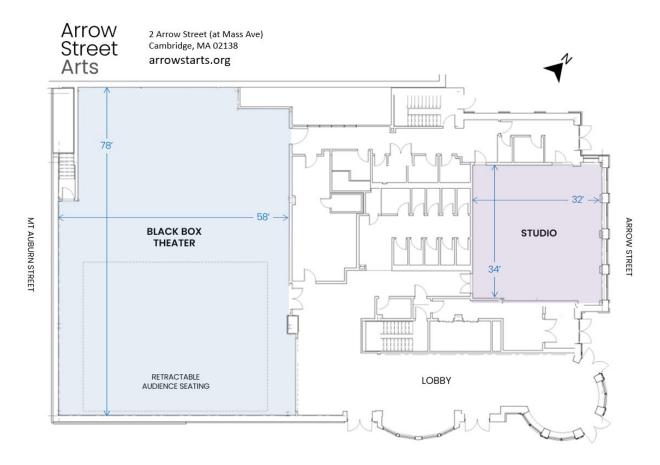

Arrow Street Arts operates the multi-space performing arts venue at 2 Arrow Street (at Mass Ave) in Harvard Square, Cambridge. There are two primary performance spaces supported by a lobby, public restrooms, dressing rooms and a green room.

|                      | BLACK BOX THEATER                                                                                                                                                                                                                                                    | STUDIO                                                                                           |
|----------------------|----------------------------------------------------------------------------------------------------------------------------------------------------------------------------------------------------------------------------------------------------------------------|--------------------------------------------------------------------------------------------------|
| Square Footage       | 4,500 SF                                                                                                                                                                                                                                                             | 1,100 SF                                                                                         |
| Dimensions (approx.) | 58' x 78'                                                                                                                                                                                                                                                            | 32' x 34'                                                                                        |
| Floor                | <ul><li>Resilient performance floor</li><li>Sprung floor and marley may be available for temporary installation</li></ul>                                                                                                                                            | > Harlequin LibertyLoc sprung dance floor with marley                                            |
| Walls                | Full acoustic drapes on all enclosed walls                                                                                                                                                                                                                           | <ul><li>Windows w/ sheer and blackout curtains</li><li>Mirror wall w/blackout curtains</li></ul> |
| Seating              | <ul> <li>Retractable, motorized telescopic seating unit with up to 260 traditional theater seats</li> <li>Up to 13 rows of 20 seats each in full row increments</li> <li>Additional seating risers and chairs available for other audience configurations</li> </ul> | > Up to 70 cushioned chairs available                                                            |